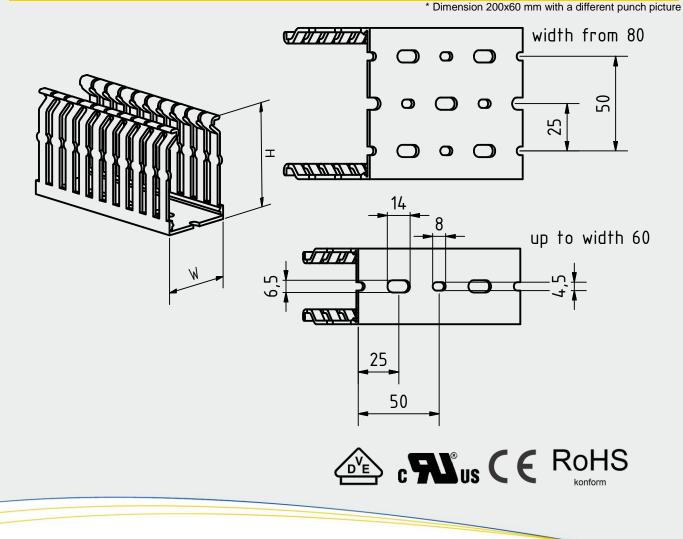

#### **Special property:**

- Cover contour 90°
- Ideal fit of cover, easy assembly and disassembly
- Smooth fingers will not hurt the installer or damage the cables
- Cable hold-back noses from installation height 60 mm onwards
- Web Thickness 5,5 mm; slot width 4,5 mm
- Notch points at the slides and base of trunkings
- Perforated base according to DIN 50085-2-3, identical punch picture for each length
- 3- lanes hole pattern starts at width 80 mm
- Attachments and more information's you will find under www.licatec.de

### **Dimension:**

| Height (H)<br>in mm | Width (W) in mm                             |       |                                                                                  |                                                                                                      |                                                                                                                          |                                                                                                                       |                                                                                                                                                       |                                                                                                        |                                                                                         |  |
|---------------------|---------------------------------------------|-------|----------------------------------------------------------------------------------|------------------------------------------------------------------------------------------------------|--------------------------------------------------------------------------------------------------------------------------|-----------------------------------------------------------------------------------------------------------------------|-------------------------------------------------------------------------------------------------------------------------------------------------------|--------------------------------------------------------------------------------------------------------|-----------------------------------------------------------------------------------------|--|
| 30                  |                                             | 30    |                                                                                  |                                                                                                      |                                                                                                                          |                                                                                                                       |                                                                                                                                                       |                                                                                                        |                                                                                         |  |
| 40                  | 25                                          | 30    | 40                                                                               | 60                                                                                                   |                                                                                                                          |                                                                                                                       |                                                                                                                                                       |                                                                                                        |                                                                                         |  |
| 60                  | 25                                          | 30    | 40                                                                               | 60                                                                                                   | 80                                                                                                                       | 100                                                                                                                   | 120                                                                                                                                                   |                                                                                                        | 200*                                                                                    |  |
| 80                  | 25                                          | 30    | 40                                                                               | 60                                                                                                   | 80                                                                                                                       | 100                                                                                                                   | 120                                                                                                                                                   |                                                                                                        |                                                                                         |  |
| 100                 |                                             | 30    | 40                                                                               | 60                                                                                                   | 80                                                                                                                       | 100                                                                                                                   |                                                                                                                                                       | 150                                                                                                    |                                                                                         |  |
| 120                 |                                             |       | 40                                                                               | 60                                                                                                   | 80                                                                                                                       |                                                                                                                       |                                                                                                                                                       |                                                                                                        |                                                                                         |  |
|                     | <b>in mm</b><br>30<br>40<br>60<br>80<br>100 | in mm | in mm  30    30  25  30    40  25  30    60  25  30    80  25  30    100  30  30 | in mm  30  30    30  25  30  40    40  25  30  40    60  25  30  40    80  25  30  40    100  30  40 | in mm  30  30    30  25  30  40  60    40  25  30  40  60    60  25  30  40  60    80  25  30  40  60    100  30  40  60 | in mm  30  30  30    40  25  30  40  60    60  25  30  40  60    80  25  30  40  60  80    100  30  40  60  80    120 | in mm  30  30  30    40  25  30  40  60    60  25  30  40  60  100    80  25  30  40  60  80  100    100  30  40  60  80  100    120  40  60  80  100 | in mmWidth (W) in mm3030402530406060253040608010012080253040608010012010030406080100120120406080100120 | in mmWidth (W) in mm3030402530406060253040608010012080253040608010012010030406080100150 |  |