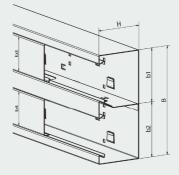

| type                         | height<br>(H) | trunking |    | cover |    | trunking |     | cover |    |
|------------------------------|---------------|----------|----|-------|----|----------|-----|-------|----|
|                              |               | b1       | b2 | b3    | b4 | b1       | b2  | b3    | b4 |
| BRS-F-<br>DUO                | 72            | 110      | 70 | 80    | 40 | 110      | 110 | 80    | 80 |
|                              | 93            | 110      | 70 | 80    | 40 | 110      | 110 | 80    | 80 |
| number of dividers<br>(max.) |               | 1        |    |       | 2  |          |     |       |    |