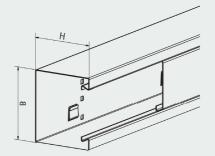

| type                         | height<br>(H) | width (B) |     |     |     |  |  |  |  |
|------------------------------|---------------|-----------|-----|-----|-----|--|--|--|--|
| BRS-F                        | 72            | 110       | 130 | 170 | 200 |  |  |  |  |
|                              | 93            | 110       | 130 | 170 | 200 |  |  |  |  |
| number of dividers<br>(max.) |               | 1         | 1   | 2   | 2   |  |  |  |  |